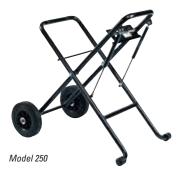

## **Stands**

Stands are available to satisfy every operational situation. The Model 250 Folding Wheel Stand provides increased field maneuverability and productivity. Pneumatic pistons allow the machine to be quickly raised to working height with minimum effort. (Not suitable for use with roll groover or 141 geared threader.)

## Stands

| Catalog No. | Model No. | Description                                           | Weight |      |
|-------------|-----------|-------------------------------------------------------|--------|------|
|             |           |                                                       | lb.    | kg   |
| 92457       | 100A      | Universal Leg & Tray Stand                            | 75     | 34,1 |
| 92462       | 150A      | Universal Wheel & Tray Stand                          | 103    | 46,7 |
| 92467       | 200A      | Universal Wheel & Cabinet Stand                       | 104    | 47,2 |
| 58077       | 250       | Folding Wheel Stand (for RIDGID 300 Compact and 1233) | 45     | 21,0 |
| 22563       | -         | Steel Cabinet                                         | 42     | 19,3 |