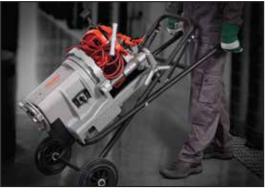

## **Stands**

Stands are available to satisfy every operational situation. The Model 250 Folding Wheel Stand provides increased field maneuverability and productivity. Pneumatic pistons allow the machine to be quickly raised to working height with minimum effort. (Not suitable for use with roll groover or 141 geared threader.)

## Stands

| Catalog No. | Model No. | Description                                           | Weight |      |
|-------------|-----------|-------------------------------------------------------|--------|------|
|             |           |                                                       | lb.    | kg   |
| 92457       | 100A      | Universal Leg & Tray Stand                            | 75     | 34,1 |
| 92462       | 150A      | Universal Wheel & Tray Stand                          | 103    | 46,7 |
| 92467       | 200A      | Universal Wheel & Cabinet Stand                       | 104    | 47,2 |
| 58077       | 250       | Folding Wheel Stand (for RIDGID 300 Compact and 1233) | 45     | 21,0 |
| 22563       | -         | Steel Cabinet                                         | 42     | 19,3 |