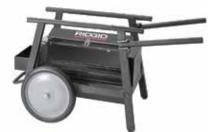

## **Threader Stands**

Model 200A with steel cabinet

## Stands

| Catalog No. | Model No. | Description                                           | Weight |      |
|-------------|-----------|-------------------------------------------------------|--------|------|
|             |           |                                                       | lb.    | kg   |
| 92457       | 100A      | Universal Leg & Tray Stand                            | 75     | 34,1 |
| 92462       | 150A      | Universal Wheel & Tray Stand                          | 103    | 46,7 |
| 92467       | 200A      | Universal Wheel & Cabinet Stand                       | 104    | 47,2 |
| 58077       | 250       | Folding Wheel Stand (for RIDGID 300 Compact and 1233) | 45     | 21,0 |
| 22563       | -         | Steel Cabinet                                         | 42     | 19,3 |