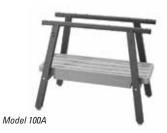

## Stands

| Catalog No. | Model No. | Description                                           | Weight |      |
|-------------|-----------|-------------------------------------------------------|--------|------|
|             |           |                                                       | lb.    | kg   |
| 92457       | 100A      | Universal Leg & Tray Stand                            | 75     | 34,1 |
| 92462       | 150A      | Universal Wheel & Tray Stand                          | 103    | 46,7 |
| 92467       | 200A      | Universal Wheel & Cabinet Stand                       | 104    | 47,2 |
| 58077       | 250       | Folding Wheel Stand (for RIDGID 300 Compact and 1233) | 45     | 21,0 |
| 22563       | -         | Steel Cabinet                                         | 42     | 19,3 |