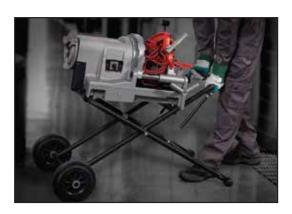

## **Threader Stands**

Model 200A with steel cabinet

## Stands

| Catalog No. | Model No. | Description                                           | Weight |      |
|-------------|-----------|-------------------------------------------------------|--------|------|
|             |           |                                                       | lb.    | kg   |
| 92457       | 100A      | Universal Leg & Tray Stand                            | 75     | 34,1 |
| 92462       | 150A      | Universal Wheel & Tray Stand                          | 103    | 46,7 |
| 92467       | 200A      | Universal Wheel & Cabinet Stand                       | 104    | 47,2 |
| 58077       | 250       | Folding Wheel Stand (for RIDGID 300 Compact and 1233) | 45     | 21,0 |
| 22563       | -         | Steel Cabinet                                         | 42     | 19,3 |