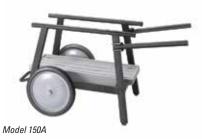

## Stands

| Catalog No. | Model No. | Description                                           | Weight |      |
|-------------|-----------|-------------------------------------------------------|--------|------|
|             |           |                                                       | lb.    | kg   |
| 92457       | 100A      | Universal Leg & Tray Stand                            | 75     | 34,1 |
| 92462       | 150A      | Universal Wheel & Tray Stand                          | 103    | 46,7 |
| 92467       | 200A      | Universal Wheel & Cabinet Stand                       | 104    | 47,2 |
| 58077       | 250       | Folding Wheel Stand (for RIDGID 300 Compact and 1233) | 45     | 21,0 |
| 22563       | -         | Steel Cabinet                                         | 42     | 19,3 |